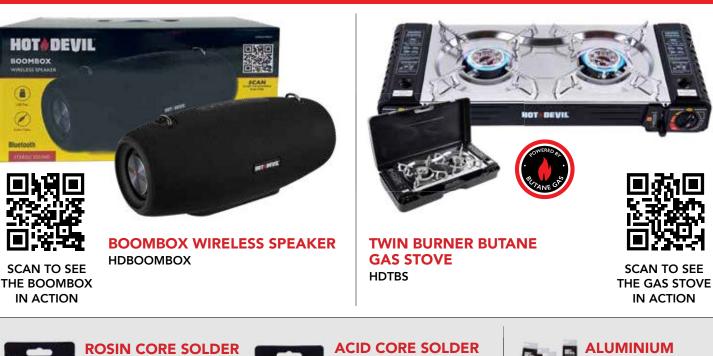

### HOT DEVIL CORDLESS BUTANE GAS RANGE

| FOLDS FOR COMPACT | FLEXIBLE LIGHTER<br>HDFL                         | <ul> <li>FEATURES</li> <li>Auto ignition</li> <li>Flexible stem</li> <li>Adjustable flame control</li> <li>Refillable</li> <li>Bonus gas <ul> <li>* Not recommended to run the lighter for</li> </ul> </li> </ul>                                                                  |                                                                                                                                           |
|-------------------|--------------------------------------------------|------------------------------------------------------------------------------------------------------------------------------------------------------------------------------------------------------------------------------------------------------------------------------------|-------------------------------------------------------------------------------------------------------------------------------------------|
| STORAGE           | ADJUSTABLE<br>LIGHTER<br>HDAL                    | <ul> <li>FEATURES</li> <li>Auto ignition</li> <li>Adjustable stem</li> <li>Adjustable flame control</li> <li>Refillable</li> <li>Bonus gas <ul> <li>* Not recommended to run the lighter for</li> </ul> </li> </ul>                                                                | IDEAL FOR:<br>• Ovens & cookers<br>• Candles<br>• Outdoors<br>• Camping<br>• BBQs<br>• more than 2 minutes at a time.                     |
|                   | HEAT SHRINK KIT<br>& BLOW TORCH<br>HD911         | <ul> <li>FEATURES</li> <li>Auto ignition</li> <li>Refillable with purified butane gas</li> <li>Burn temp 1350°C</li> <li>Heat shrink temp 500°C</li> <li>Adjustable gas flow         <ul> <li>* Not recommended to run the torch for</li> </ul> </li> </ul>                        | applications                                                                                                                              |
|                   | MINI GAS<br>BLOW TORCH<br>HD3200                 | <ul> <li>FEATURES</li> <li>Auto ignition</li> <li>1350°C burn temp</li> <li>Refillable with purified butane gas</li> <li>Safety cap</li> <li>* Not recommended to run the torch for</li> </ul>                                                                                     | IDEAL FOR:<br>• Soldering<br>• Heat shrink<br>• Loosening rusted<br>nuts/bolts/screws<br>• Strip paint<br>more than 10 minutes at a time. |
|                   | MICRO GAS<br>LIGHTER<br>HDMGL                    | <ul> <li>FEATURES</li> <li>Auto ignition</li> <li>1 hour burn time *</li> <li>Child resistant ignition switch</li> <li>Refillable with purified butane gas</li> <li>Available in assorted colours         <ul> <li>* Not recommended to run the lighter for</li> </ul> </li> </ul> | IDEAL FOR:<br>• General lighting<br>• Pilot lights<br>• BBQ's<br>• Candles<br>• or more than 2 minutes at a time.                         |
|                   | GAS POWERED TORCH<br>BONUS PACK<br>HD8100        | <ul> <li>FEATURES</li> <li>Auto ignition</li> <li>40 mins. burn time*</li> <li>Burn temp. 1350°C</li> <li>Adjustable gas flow</li> <li>Refillable with purified butane gas <ul> <li>* Not recommended to run the torch for</li> </ul> </li> </ul>                                  | IDEAL FOR:<br>• Soldering<br>• Heat shrink<br>• Loosening rusted<br>nuts/bolts/screws<br>• Strip paint                                    |
|                   | MICRO GAS TORCH<br>COUNTER DISPLAY<br>H08B/H08CD | <ul> <li>FEATURES</li> <li>Auto ignition</li> <li>Safety lock</li> <li>Adjustable flame</li> <li>Refillable with butane gas</li> <li>Assorted colours <ul> <li>* Not recommended to run the torch for</li> </ul> </li> </ul>                                                       | IDEAL FOR:<br>• Heat shrink<br>• Soldering<br>• Candles<br>• Outdoors<br>• Pilot lights<br>• more than 10 minutes at a time.              |