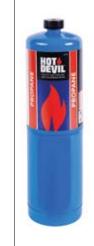

#### PROPANE **GAS CYLINDER** HDPRO

### **FEATURES**

- Propane gas •
- Burn temp 1898°C •
- Disposable cylinder
- CGA600 thread •
- Contains propane (>95%) • & propylene (<5%)
  - 400gm / 14.1oz