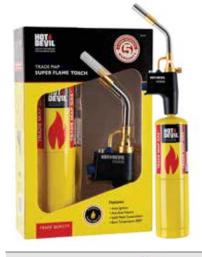

### **TRADE MAP SUPER FLAME TORCH KIT**

HD600

#### FEATURES

**FEATURES** 

FEATURES

•

Auto ignition

Solid brass internals

& impact resistance

up to 40% faster

Anti flare feature

Ignition lock on/off

Adjustable gas flow

Burn temp 2050°C CGA600 thread

Solid brass internals

& impact resistance

up to 40% faster

Anti flare feature

Ignition lock on/off

Adjustable gas flow Burn temp 2050°C CGA600 thread

Brass adjustable burner tube

Hardened ABS handle for heat

Swirl flame action transfers heat

Auto ignition

Brass adjustable burner tube

Hardened ABS handle for heat

Swirl flame action transfers heat

- Automatic ignition
- Continuous burn lock button
- Inbuilt anti-flare feature
- Large stainless steel & brass burner tube assembly
- Burn temperature 2050°
- Swirl flame for faster heat transfer •
- Solid metal construction
- On/Off switch lock function
- Includes 400gm Trade Map gas cylinder

#### **IDEAL FOR:**

- Silver soldering
- Thawing frozen pipes/locks
- Loosening rusted nuts/bolts/screws
- Brazing copper/ mild steel/aluminium
- Soft soldering & delicate applications
- Heat shrink

**IDEAL FOR:** 

General heating applications

Silver soldering

Thawing frozen pipes/locks

Loosening rusted

nuts/bolts/screws

Brazing copper/

Soft soldering &

General heating

mild steel/aluminium

delicate applications