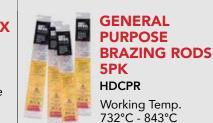

**HDSWS**

### **FEATURES**

- 220°C melting point
- Suitable for plumbing & automotive repairs



### WATER SOLUBLE FLUX HDWF

## 50g. water soluble paste

- 104°C boiling point



#### **HEAT REFLECTOR GUARD** HDHRG

### **FEATURES**

- Stainless steel curved protective guard
- Locking wingnut
- Suits HD027 & HDSTK
- Protect nearby surfaces from heat related damage

### HAND SPARKER HDSPK





### **BRASS TORCH HEAD** RHPTK

### **IDEAL FOR:**

- Soldering & brazing
- Loosening rusted nuts/ bolts/screws
- Removing paint or putty
- Lighting wood fires and heat beads



To view all our products visit www.hotdevil.co.nz

### Follow us on Social Media





P.O. Box 305226 Triton Plaza, Auckland 0757 New Zealand - Ph: 09 916 6750 Enquires: orders@eproducts.co.nz

# flux

- **FEATURES**