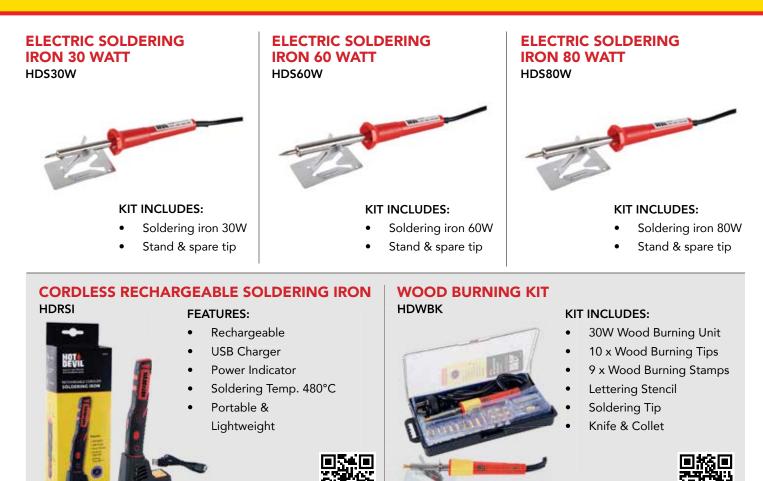

18ml

### TRADIES SWEAR BY IT







**PURIFIED 11X BUTANE GAS 300ML COUNTER DISPLAY** HDGAS5

### **HOT DEVIL HEAT WANDS & WEED KILLERS**

### **HEAT WAND / WEED KILLER** HDWK

**IDEAL FOR:** 

more

Weeding rockeries,

#### FEATURES

- Auto ignition
- Burn temp 1350°C
- 650mm burner tube
- Lightweight/portable
- Adjustable gas flow
- Kills weeds without using poison
- **Bayonet** fitting





1232

#### **SUPER WEED KILLER / HEAT WAND** HD8936B

### FEATURES

- Auto ignition
- Burn temp 1898°C
- 850mm burner tube
- Lightweight/portable
- Adjustable gas flow
- Kills weeds without using poison





- Weeding rockeries, paving, pathways & concrete driveways
- Use in wet or dry conditions
  - Lighting BBQ's, firepits, wood heaters and much more



## **HOT DEVIL ELECTRIC SOLDERING IRONS**







## **HOT DEVIL ACCESSORIES**





### HDRCS

### **FEATURES**

220°C melting point Suitable for electrical soldering



## HDACS

### **FEATURES**

- 220°C melting point
- Suitable for metal work soldering



### **BRAZING RODS** HDAWR

Melting Temp. 577°C to 582°C



### SOLID WIRE SOLDER **HDSWS**

### **FEATURES**

- 220°C melting point
- Suitable for plumbing & automotive repairs



### WATER SOLUBLE FLUX HDWF

## 50g. water soluble paste

- 104°C boiling point



#### **HEAT REFLECTOR GUARD** HDHRG

### **FEATURES**

- Stainless steel curved protective guard
- Locking wingnut
- Suits HD027 & HDSTK
- Protect nearby surfaces from heat related damage

### HAND SPARKER HDSPK





### **BRASS TORCH HEAD** RHPTK

### **IDEAL FOR:**

- Soldering & brazing
- Loosening rusted nuts/ bolts