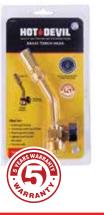

### **BRASS TORCH HEAD** RHPTK

### **IDEAL FOR:**

- Soldering & brazing
- Loosening rusted nuts/ bolts/screws
- Removing paint or putty
- Lighting wood fires and heat beads

To view all our products visit www.hotdevil.co.nz