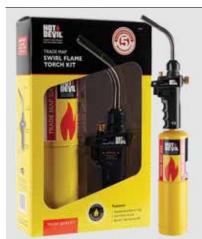

### TRADE MAP **TORCH KIT**

н



### **FEATURES**

- Auto ignition
  - Solid brass internals
  - Stainless steel adjustable burner tube
  - Hardened ABS handle for heat & impact resistance
  - Swirl flame action transfers heat up to 40% faster
  - Anti flare feature
  - Adjustable gas flow
  - Burn temp 2050°C
  - CGA600 thread

|     | applications     |
|-----|------------------|
| IDE | AL FOR:          |
| •   | Silver soldering |

Heat shrink

- Thawing frozen pipes/locks
- Loosening rusted nuts/bolts/screws
- Brazing copper/ mild steel/aluminium
- Heat shrink
- General heating applications

### **IDEAL FOR:**

- Silver soldering
- Thawing frozen pipes/locks
- Loosening rusted nuts/bolts/screws
- Brazing copper/ mild steel/aluminium
- Heat shrink
- General heating applications





### TRADIES SWEAR BY IT

TRADE MAP SWIRL

### **FLAME TORCH KIT** HD027





### **HOT DEVIL GAS CYLINDERS & CARTRIDGES**



#### TRADE MAP **GAS CYLINDER** HDTRD

### **FEATURES**

- Trade Map gas
- Burn temp 2050°C
- Disposable cylinder
- CGA600 thread
- Contains propylene • (100%)
- 400gm / 14.1oz



#### PROPANE **GAS CYLINDER** HDPRO

### **FEATURES**

- Propane gas •
- Burn temp 1898°C •
- Disposable cylinder
- CGA600 thread •
- Contains propane (>95%) • & propylene (<5%)
  - 400gm / 14.1oz

### OXYGEN **CYLINDER HDOXGN** FEATURES Compressed oxygen Disposable cylinder



Contains oxygen, compressed, pure

thread

Reverse CGA600

40.1gm / 1.4oz



**TRADE MAP GAS VALUE 3 PACK** HDTP



#### **PROPANE GAS VALUE 3 PACK** HDPP

# IMPROVED IIX PURIFIED BUTTANE GAS I

511

IMPROVED

**