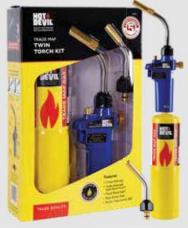

### **TRADE MAP TWIN**

TORCH KIT HD032

### **FEATURES**

- Auto ignition
  - Solid brass internals
  - Stainless steel adjustable burner tube
  - Hardened ABS handle for heat & impact resistance
  - Swirl flame action transfers heat up to 40% faster
  - Anti flare feature
  - Adjustable gas flow
  - Burn temp 2050°C
  - CGA600 thread

|     | applications     |
|-----|------------------|
| IDE | AL FOR:          |
| •   | Silver soldering |

Heat shrink

- Thawing frozen pipes/locks
- Loosening rusted nuts/bolts/screws
- Brazing copper/ mild steel/aluminium
- Heat shrink
- General heating applications

### **IDEAL FOR:**

- Silver soldering
- Thawing frozen pipes/locks
- Loosening rusted nuts/bolts/screws
- Brazing copper/ mild steel/aluminium
- Heat shrink
- General heating applications